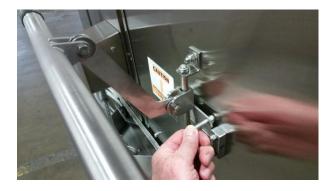

To lift the door, pull the arm upward

Slider moves above the latch plate

The slider will move passed the latch plate

Pulling the door handle down, stops on the latch

To pull the handle down fully, lift the safety latch up

The slider will now clear the plate and slide passed

Continue to pull the arm down until the slider reaches the bottom of the rod.