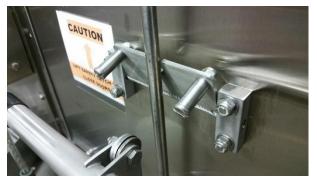

Place the update Safety Latch Door w/hardware.

Showing the bolt placement and direction of the door stop mounting

Tighten all bolts on the door stop. Insert the bushing (084-6703 and washers (098-2711) on the link (086-6729). The new update does not use the rubber bumpers (089-6613) on the slide rod.