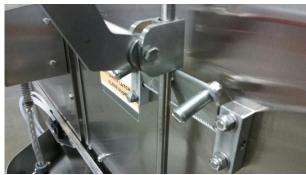

# Instruction on 5CD Front Door Safety Latch Kit 088-1097

**CAUTION** The original door handle lifts the door at the upper stop but can drop free if held by a rack or dishware article, if the rack is pushed in by hand, the door can fall on the hand once the rack is clear. The door latch is designed to prevent the inadvertent use of hands to place the rack after the arm has moved down.

To lift the door, pull the arm upward

Slider moves above the latch plate

The slider will move passed the latch plate

Pulling the door handle down, stops on the latch

To pull the handle down fully, lift the safety latch up

#### INSTRUCTIONS FOR INSTALLING THE 5CD FRONT DOOR SAFETY LATCH

The update kit (#088-1097) will consist of the front door with closure hardware attached and instruction decal applied to the door with the door stop parts separate.