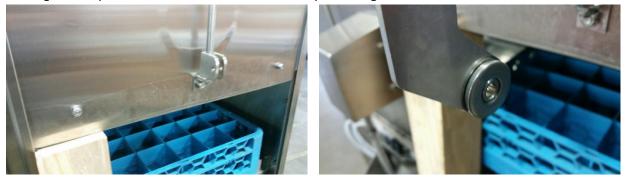

To lift the door, pull the arm upward

Slider moves above the latch plate

The slider will move passed the latch plate

Pulling the door handle down, stops on the latch

To pull the handle down fully, lift the safety latch up

The slider will now clear the plate and slide passed

Continue to pull the arm down until the slider reaches the bottom of the rod.

Place the update Safety Latch Door w/hardware.

Showing the bolt placement and direction of the door stop mounting

Tighten all bolts on the door stop. Insert the bushing (084-6703 and washers (098-2711) on the link (086-6729). The new update does not use the rubber bumpers (089-6613) on the slide rod.

Tighten the slider block bolt attaching the link. Slide the door up and down making sure the latch must be lifted in order to fully close the door arm.