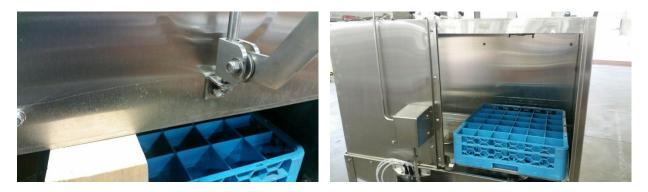

Remove the original front door by blocking the door open, then remove the ¼"-20 bolt and locknut (098-1428 & 098-2507) from the slider block (084-6242) Copyright ADS 5CD Update 5/2016

Remove the 2 bolts that hold the door stop and lower rod mount, then remove original front door.

Place the update Safety Latch Door w/hardware.

Showing the bolt placement and direction of the door stop mounting

Tighten all bolts on the door stop. Insert the bushing (084-6703 and washers (098-2711) on the link (086-6729). The new update does not use the rubber bumpers (089-6613) on the slide rod.

Tighten the slider block bolt attaching the link. Slide the door up and down making sure the latch must be lifted in order to fully close the door arm.