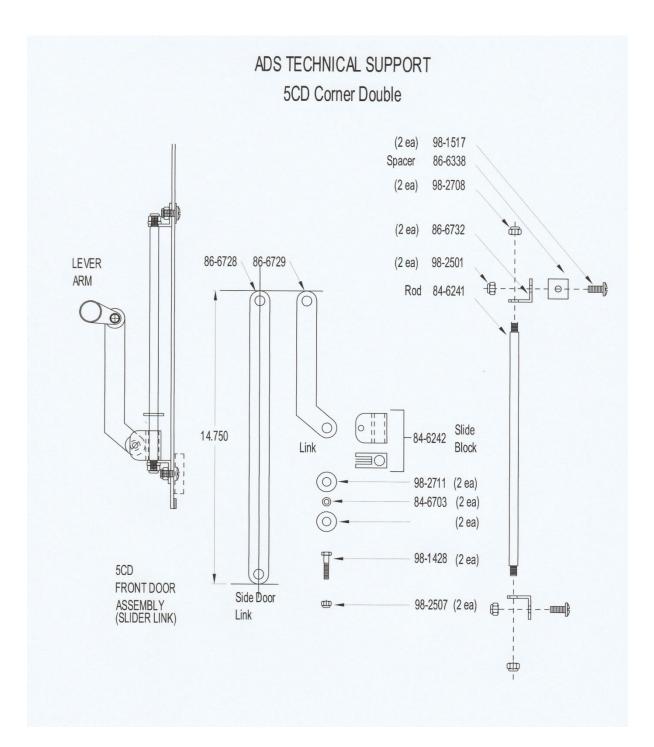

### Kit 088-1097, 5CD Door Safety Latch

| 2 each | 084-6110 | Detent Roller                          |
|--------|----------|----------------------------------------|
| 1 each | 084-6241 | Door Slide Rod                         |
| 1 each | 084-6242 | Door Slide                             |
| 2 each | 084-6628 | Mounting Blocks                        |
| 1 each | 084-6703 | 3/8" Bushing Dowel                     |
| 1 each | 085-6436 | Door Safety Latch Plate Weldment       |
| 1 each | 086-6338 | Square Washer                          |
| 2 each | 086-6732 | Door Slide Rod Bracket                 |
| 1 each | 086-6733 | Door Stop                              |
| 1 each | 087-6124 | Front Door (with (2) strips (083-6108) |
| 1 each | 087-6704 | Door Brace                             |
| 1 each | 089-9462 | Decal, Door Safety Latch               |
| 4 each | 098-1418 | ¼-20 x 1" SS TH Screw                  |
| 2 each | 098-1423 | ¼-20 x ½" SS HH Bolt                   |
| 1 each | 098-1428 | ¼-20 x 1 1/8" SS HH Bolt               |
| 2 each | 098-1448 | ¼-20 x 1 ½" SS Pan Head Screw          |
| 2 each | 098-1517 | 5/16-18 x ¾" SS TH Screw               |
| 10each | 098-2416 | ¼" SS Washer                           |
| 2 each | 098-2501 | 5/16-18 Locknut                        |
| 9 each | 098-2507 | ¼-20 Locknut                           |
| 1 each | 098-2509 | 5/16" SS Washer                        |
| 2 each | 098-2708 | 3/8-16 Locknut                         |
| 2 each | 098-2711 | 3/8" ID SS Washer                      |