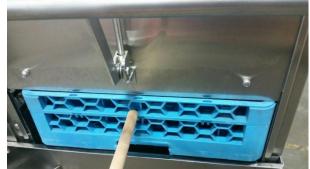

#### THE ORIGINAL MODEL 5CD FRONT DOOR CLOSURE

**CAUTION** The risk of injury comes from not pushing the rack fully inside the machine, while pulling the arm down. Mistakenly trying to push the rack in with the hands allows the door to drop down suddenly. This can cause injury to the hand.

Rack is not pushed all the way into the machine

Pushing the rack with the hand allows the door to drop

Dropping of the door on the hand or fingers can cause pain and crush injury.