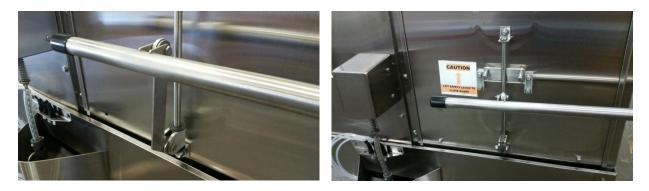

# Instruction on 5CD Front Door Safety Latch Kit 088-1097

**CAUTION** The original door handle lifts the door at the upper stop but can drop free if held by a rack or dishware article, if the rack is pushed in by hand, the door can fall on the hand once the rack is clear. The door latch is designed to prevent the inadvertent use of hands to place the rack after the arm has moved down.

To lift the door, pull the arm upward

Slider moves above the latch plate

The slider will move passed the latch plate

Pulling the door handle down, stops on the latch

To pull the handle down fully, lift the safety latch up

The slider will now clear the plate and slide passed

Continue to pull the arm down until the slider reaches the bottom of the rod.