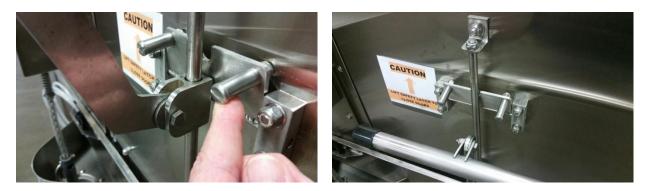

Place the update Safety Latch Door w/hardware.

Showing the bolt placement and direction of the door stop mounting

Tighten all bolts on the door stop. Insert the bushing (084-6703 and washers (098-2711) on the link (086-6729). The new update does not use the rubber bumpers (089-6613) on the slide rod.

Tighten the slider block bolt attaching the link. Slide the door up and down making sure the latch must be lifted in order to fully close the door arm.