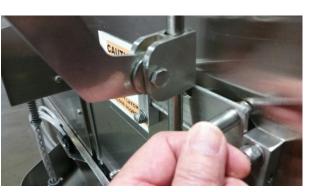

To lift the door, pull the arm upward

Slider moves above the latch plate

The slider will move passed the latch plate

Pulling the door handle down, stops on the latch

To pull the handle down fully, lift the safety latch up

The slider will now clear the plate and slide passed

Continue to pull the arm down until the slider reaches the bottom of the rod.

Tighten the slider block bolt attaching the link. Slide the door up and down making sure the latch must be lifted in order to fully close the door arm.