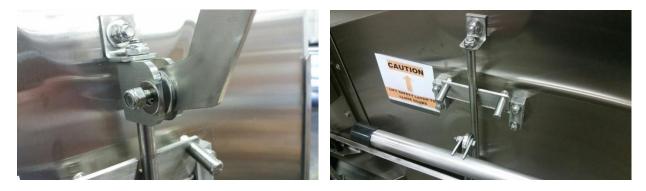

# Instruction on 5CD Front Door Safety Latch Kit 088-1097

**CAUTION** The original door handle lifts the door at the upper stop but can drop free if held by a rack or dishware article, if the rack is pushed in by hand, the door can fall on the hand once the rack is clear. The door latch is designed to prevent the inadvertent use of hands to place the rack after the arm has moved down.

#### THE ORIGINAL MODEL 5CD FRONT DOOR CLOSURE

**CAUTION** The risk of injury comes from not pushing the rack fully inside the machine, while pulling the arm down. Mistakenly trying to push the rack in with the hands allows the door to drop down suddenly. This can cause injury to the hand.

Tighten the slider block bolt attaching the link. Slide the door up and down making sure the latch must be lifted in order to fully close the door arm.