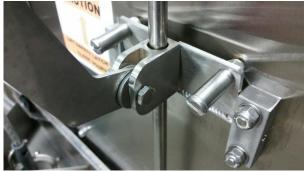

Remove the original front door by blocking the door open, then remove the ¼"-20 bolt and locknut (098-1428 & 098-2507) from the slider block (084-6242) Copyright ADS 5CD Update 5/2016

Remove the 2 bolts that hold the door stop and lower rod mount, then remove original front door.

Tighten the slider block bolt attaching the link. Slide the door up and down making sure the latch must be lifted in order to fully close the door arm.