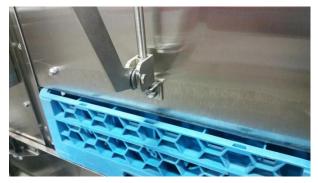

# Instruction on 5CD Front Door Safety Latch Kit 088-1097

**CAUTION** The original door handle lifts the door at the upper stop but can drop free if held by a rack or dishware article, if the rack is pushed in by hand, the door can fall on the hand once the rack is clear. The door latch is designed to prevent the inadvertent use of hands to place the rack after the arm has moved down.

To lift the door, pull the arm upward

Slider moves above the latch plate

The slider will move passed the latch plate

Pulling the door handle down, stops on the latch

To pull the handle down fully, lift the safety latch up