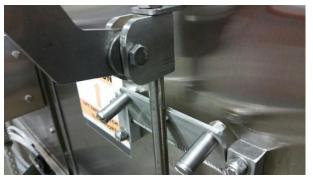

Tighten the slider block bolt attaching the link. Slide the door up and down making sure the latch must be lifted in order to fully close the door arm.