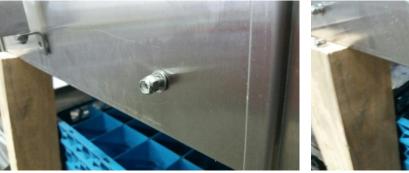

Remove the original front door by blocking the door open, then remove the ¼"-20 bolt and locknut (098-1428 & 098-2507) from the slider block (084-6242) Copyright ADS 5CD Update 5/2016

Remove the 2 bolts that hold the door stop and lower rod mount, then remove original front door.