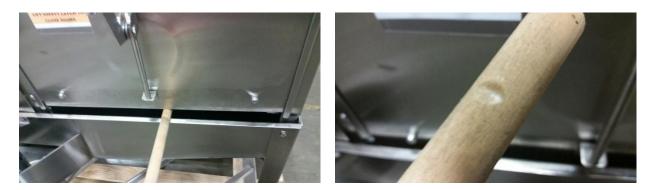

#### THE ORIGINAL MODEL 5CD FRONT DOOR CLOSURE

**CAUTION** The risk of injury comes from not pushing the rack fully inside the machine, while pulling the arm down. Mistakenly trying to push the rack in with the hands allows the door to drop down suddenly. This can cause injury to the hand.

Rack is not pushed all the way into the machine

Pushing the rack with the hand allows the door to drop

Dropping of the door on the hand or fingers can cause pain and crush injury.