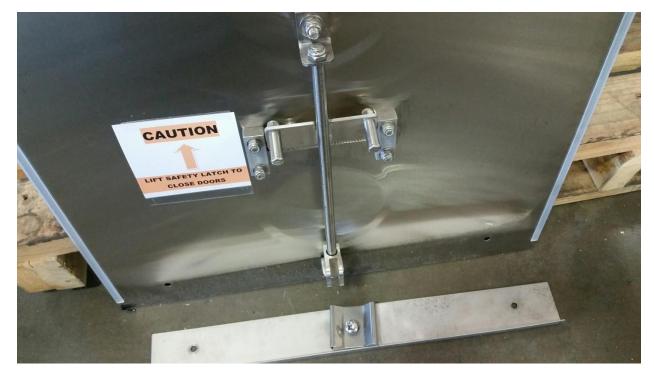

# Instruction on 5CD Front Door Safety Latch Kit 088-1097

**CAUTION** The original door handle lifts the door at the upper stop but can drop free if held by a rack or dishware article, if the rack is pushed in by hand, the door can fall on the hand once the rack is clear. The door latch is designed to prevent the inadvertent use of hands to place the rack after the arm has moved down.

To lift the door, pull the arm upward

Slider moves above the latch plate

The slider will move passed the latch plate

Pulling the door handle down, stops on the latch

To pull the handle down fully, lift the safety latch up

The slider will now clear the plate and slide passed

Continue to pull the arm down until the slider reaches the bottom of the rod.