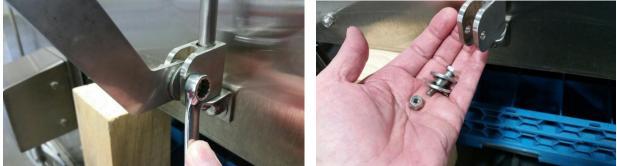

Remove the original front door by blocking the door open, then remove the ¼"-20 bolt and locknut (098-1428 & 098-2507) from the slider block (084-6242) Copyright ADS 5CD Update 5/2016

Remove the 2 bolts that hold the door stop and lower rod mount, then remove original front door.

Place the update Safety Latch Door w/hardware.

Showing the bolt placement and direction of the door stop mounting

Tighten all bolts on the door stop. Insert the bushing (084-6703 and washers (098-2711) on the link (086-6729). The new update does not use the rubber bumpers (089-6613) on the slide rod.